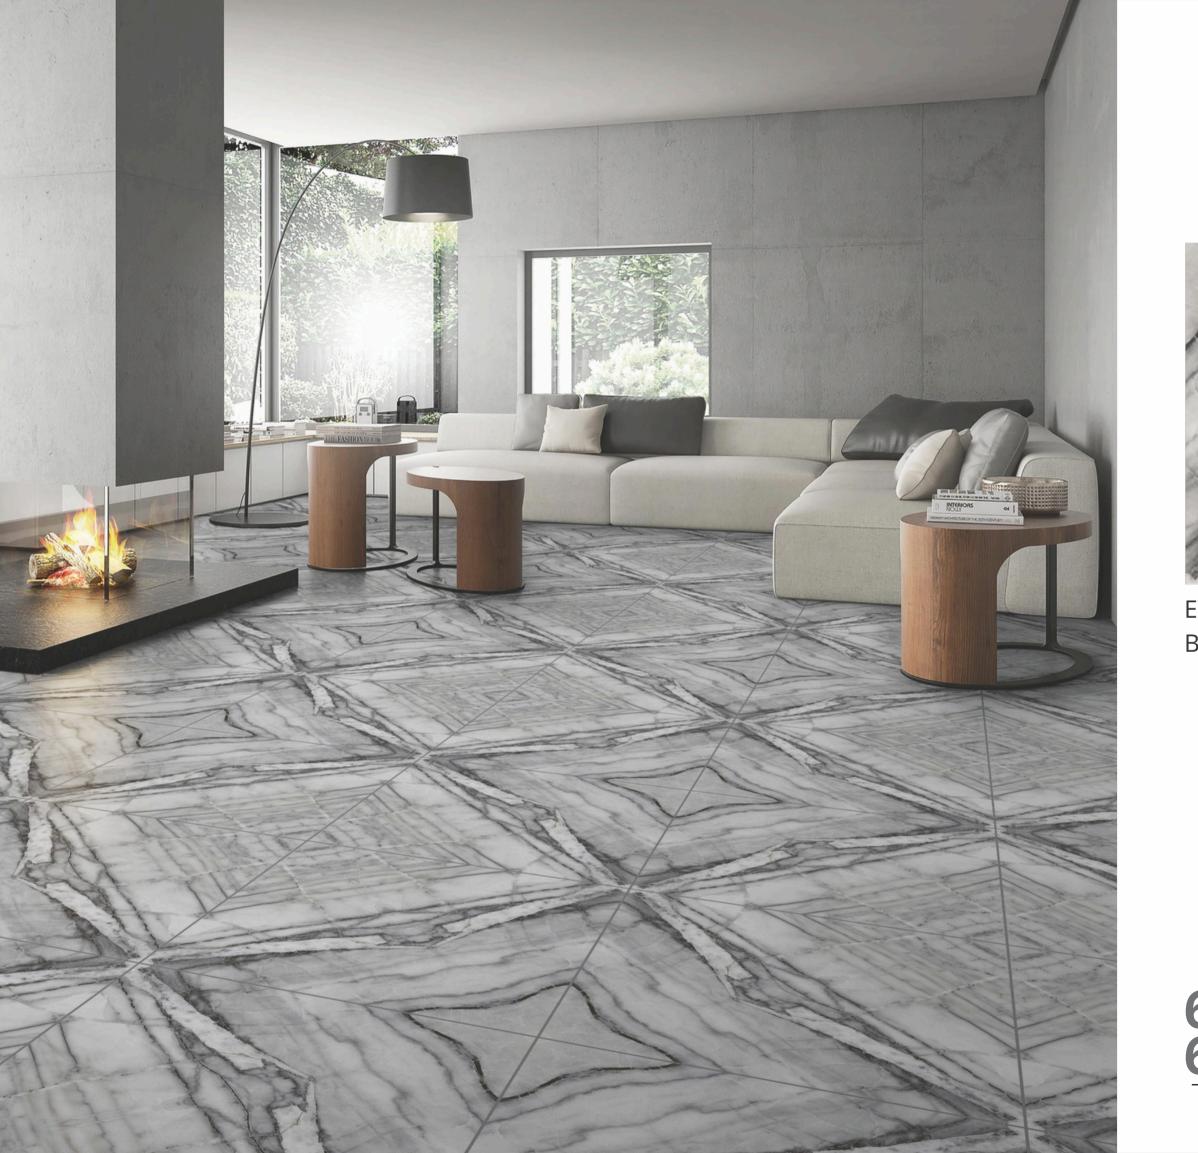

### GLOSSY FINISH BOOK MATCH SERIES

#### GLOSSY **F** INISH

# A CON OF NE GRACI

Specially designed and curated bookmatch surfaces for ceaseless grace and charm in your spaces and to redefine eloquence and style in your interiors.

60x60cm

### A COMPOSITION OF NEVER-ENDING GRACIOUSNESS